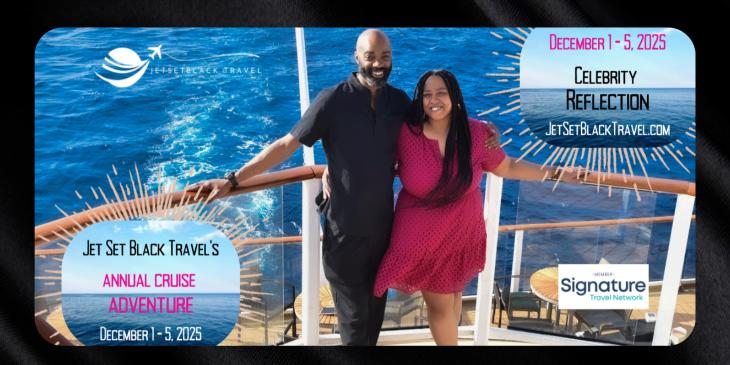

## EVENTS

Starting as low as

\$461 per person

Paid in Full by

**SEP 17** 

Deposit

\$200

Itinerary Highlights

Fort Lauderdale + Key West + Bimini

4 NIGHTS

**Cruise Dates & Ship** 

December 1-5, 2025 Celebrity Reflection